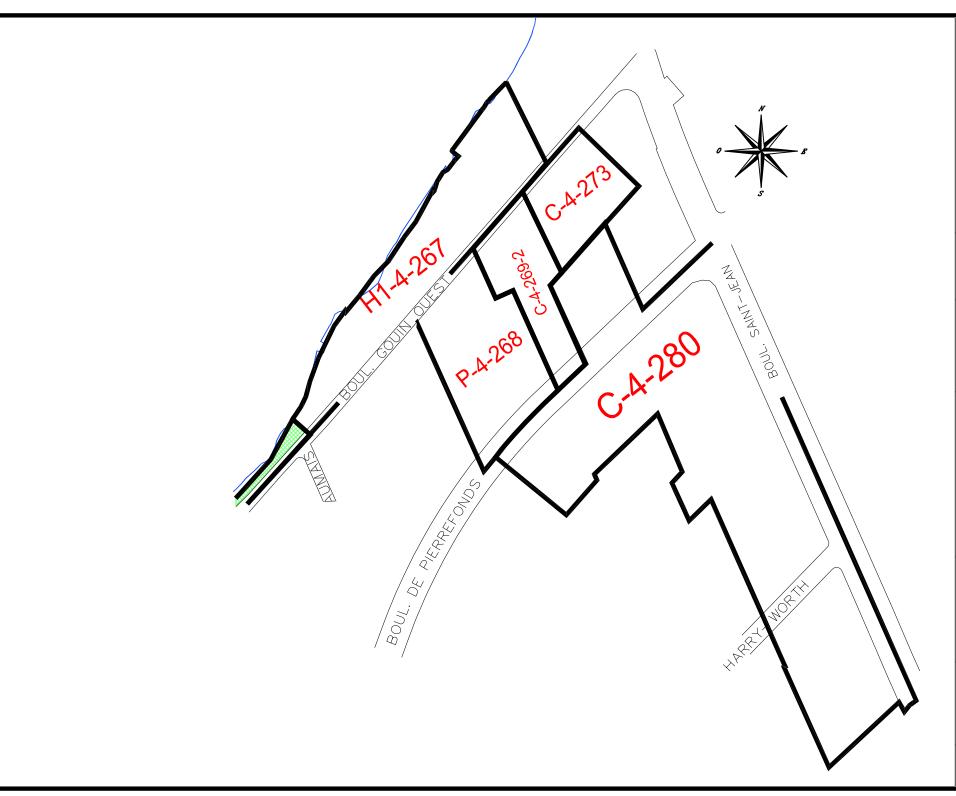

This first draft by-law contains provisions specific to a by-law that is subject to approval by referendum.

The draft by-law concerns the zones C-4-269 and C-4-270 and the contiguous zones H1-4-267, P-4-268, C-4-273 and C-4-280.

The concerned zones and their contiguous zones are illustrated on the maps attached to the present notice to form an integral part hereof.

The first draft by-law is attached to the present notice. The presentation documents of the written consultation are available for consultation on the Borough's website: montreal.ca/pierrefonds-roxboro.