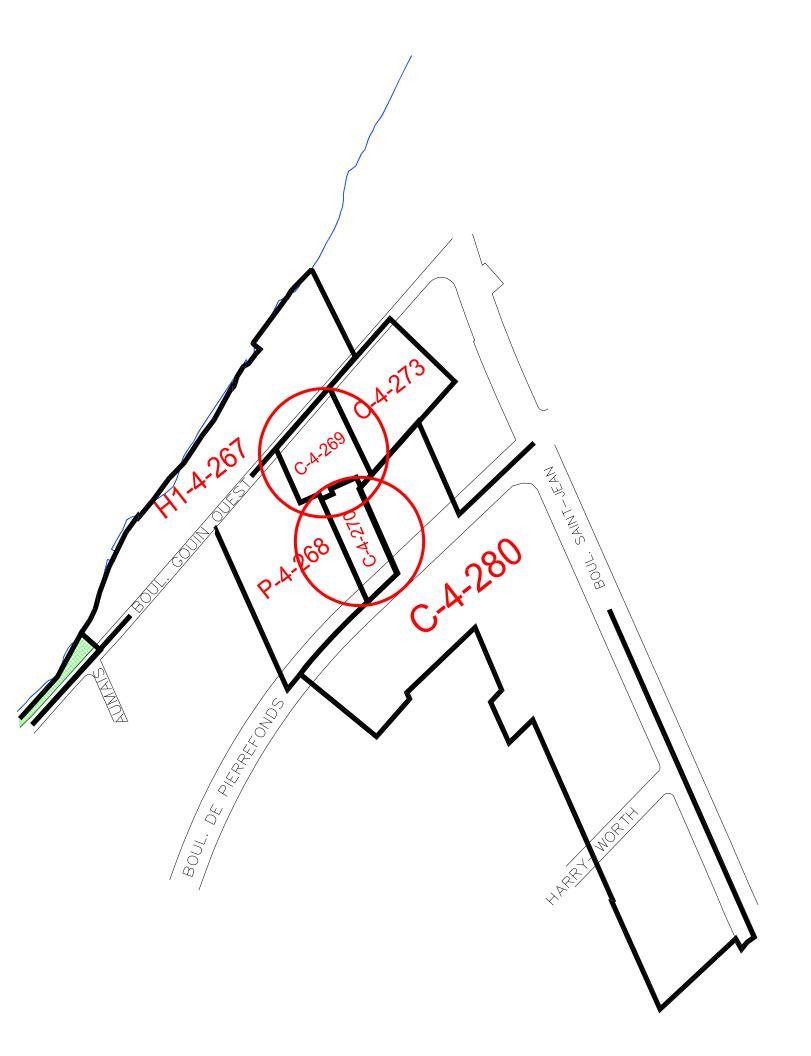

#### BY-LAW NUMBER CA29 0040-49

Notice is given to interested persons that at the regular sitting held January 11, 2021, the council of the Borough of Pierrefonds-Roxboro adopted first draft by-law CA29 0040-49 modifying zoning by-law CA29 0040 in order to repeal C-4-269 and C-4-270 commercial zones to create C-4-269-2 commercial zone west of boulevard Saint-Jean, between boulevard de Pierrefonds and boulevard Gouin Ouest, and to authorize the use categories "Retail sale and services" (C1), "Commercial entertainment, accommodation and restoration" (C2), "Tool or equipment rental service" (6352) and "Multifamily housing" (H3) as well as the related standards and specifications.

This first draft by-law contains provisions specific to a by-law that is subject to approval by referendum.

The draft by-law concerns the zones C-4-269 and C-4-270 and the contiguous zones H1-4-267, P-4-268, C-4-273 and C-4-280.

The concerned zones and their contiguous zones are illustrated on the maps attached to the present notice to form an integral part hereof.

The first draft by-law is attached to the present notice. The presentation documents of the written consultation are available for consultation on the Borough's website: montreal.ca/pierrefonds-roxboro.