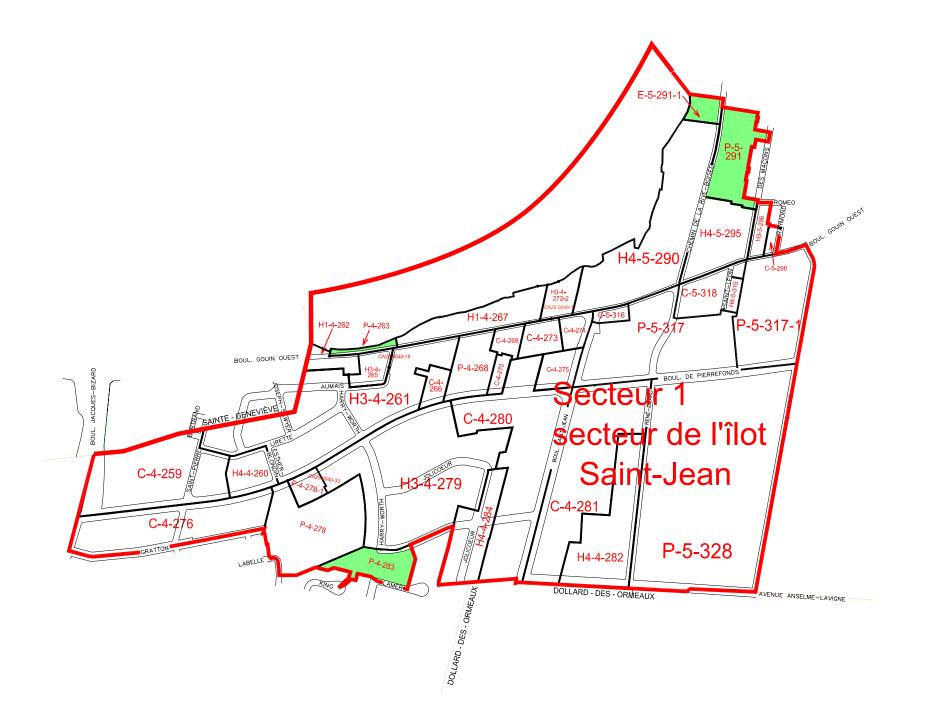

THAT the object of draft by-law is to modify zoning by-law CA29 0040 in order to adjust the parking requirements in train stations and Îlot Saint-Jean sectors and to implement compensation measures regarding the required minimum number of spaces.

Normes spéciales de stationnement pour l'ilôt Saint-Jean CA29 0040-XX

Échelle aucune échelle

Date 2019-04-16

4-5