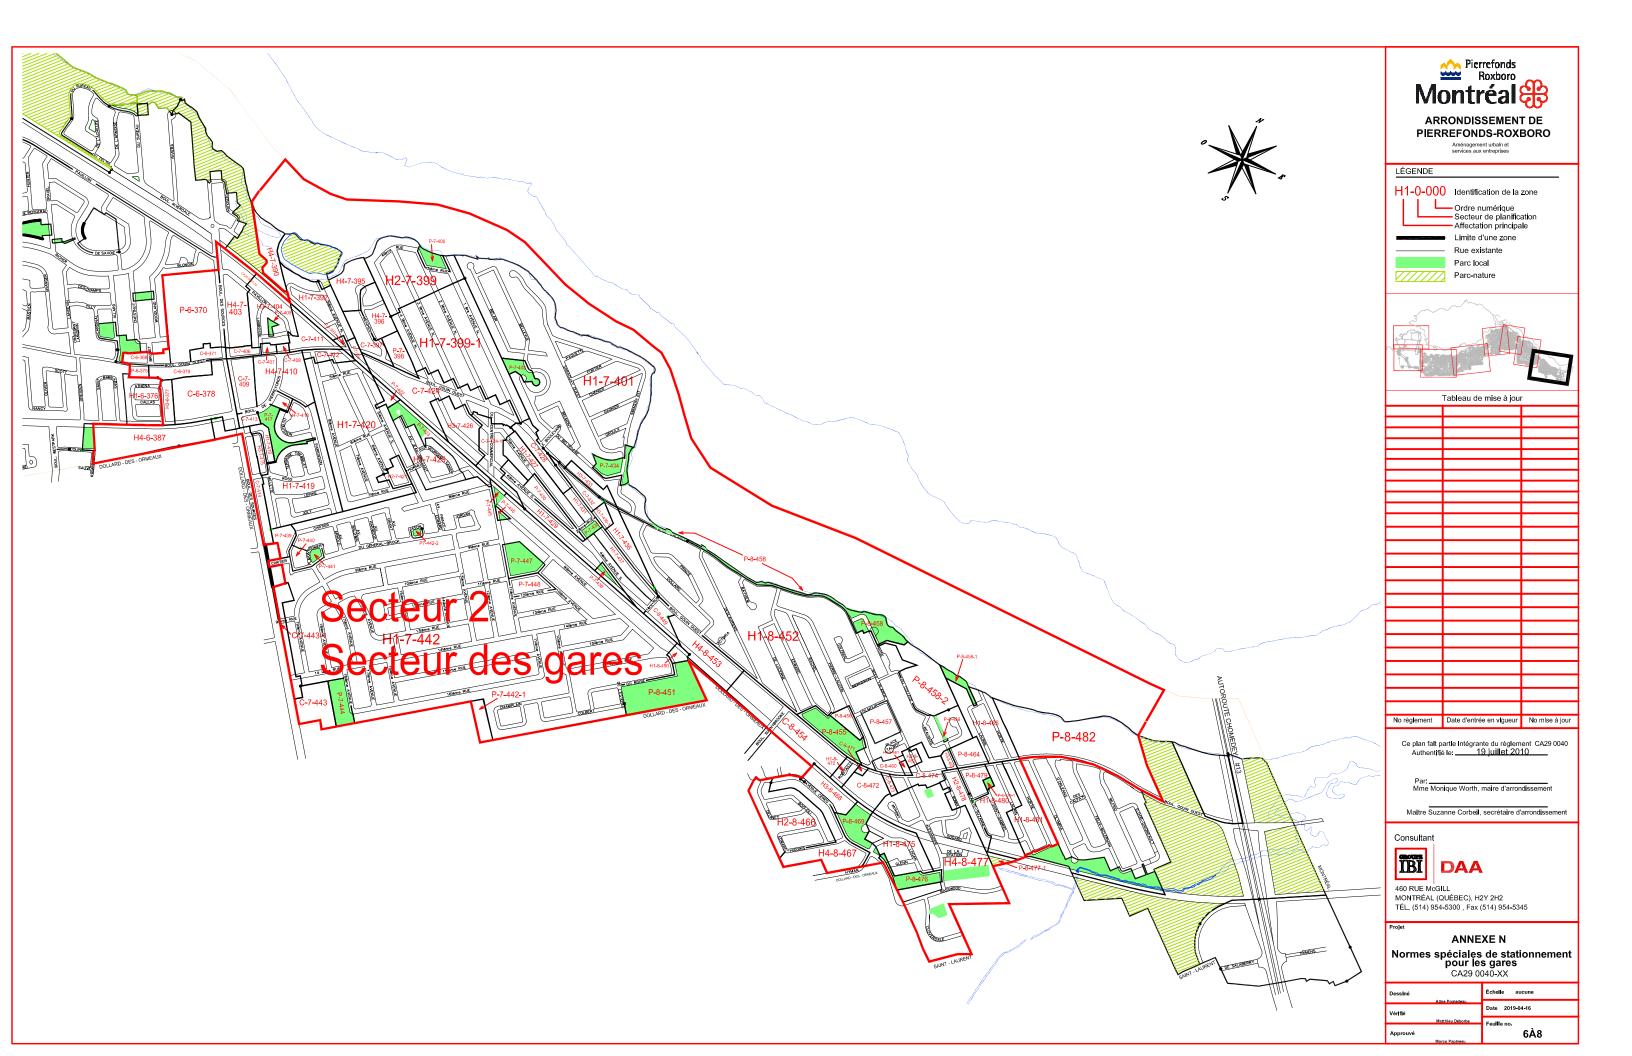

THAT the object of draft by-law is to modify zoning by-law CA29 0040 in order to adjust the parking requirements in train stations and Îlot Saint-Jean sectors and to implement compensation measures regarding the required minimum number of spaces.

Normes spéciales de stationnement pour l'ilôt Saint-Jean CA29 0040-XX

Échelle aucune échelle

Date 2019-04-16

4-5