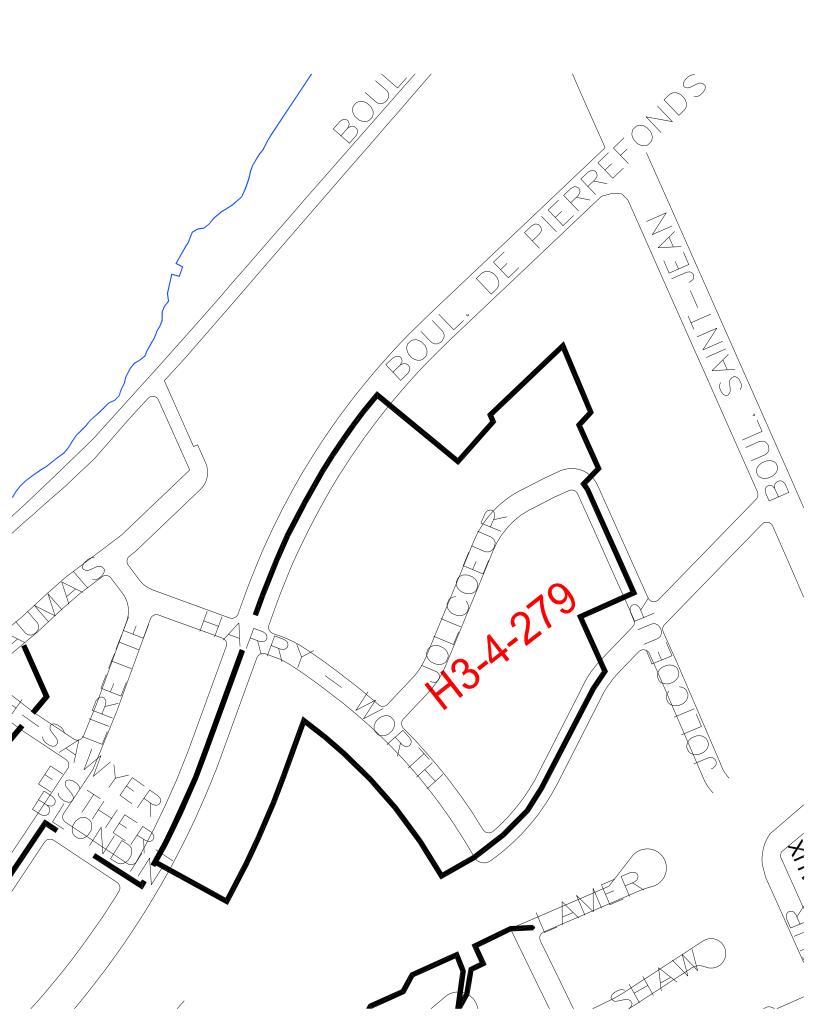

CONDITIONS TO BE A QUALIFIED VOTER ENTITLED TO HAVE HIS NAME ENTERED ON THE BOROUGH'S REFERENDUM LIST:

- 1. Is qualified to vote, every person who, on May 7, 2018 was not disqualified from voting and meets the following conditions:
- be of full-age, a Canadian citizen and not be under the Curatorship;
- be domiciled in H3-4-279 zone and **for at least 6 months in Quebec**. This zone is represented on the sketch and is delimited to the north by boulevard de Pierrefonds, to the east by a section of rue Jolicoeur, to the south by rue Harry-Worth and to the west by an irregular line facing rue Esther Blondin.

OR

• be, for at least 12 months, the owner of a property or the occupant of a commercial enterprise, within the meaning of the Act respecting municipal taxation (Chapter F-2.1), located in zone H3-4-279.