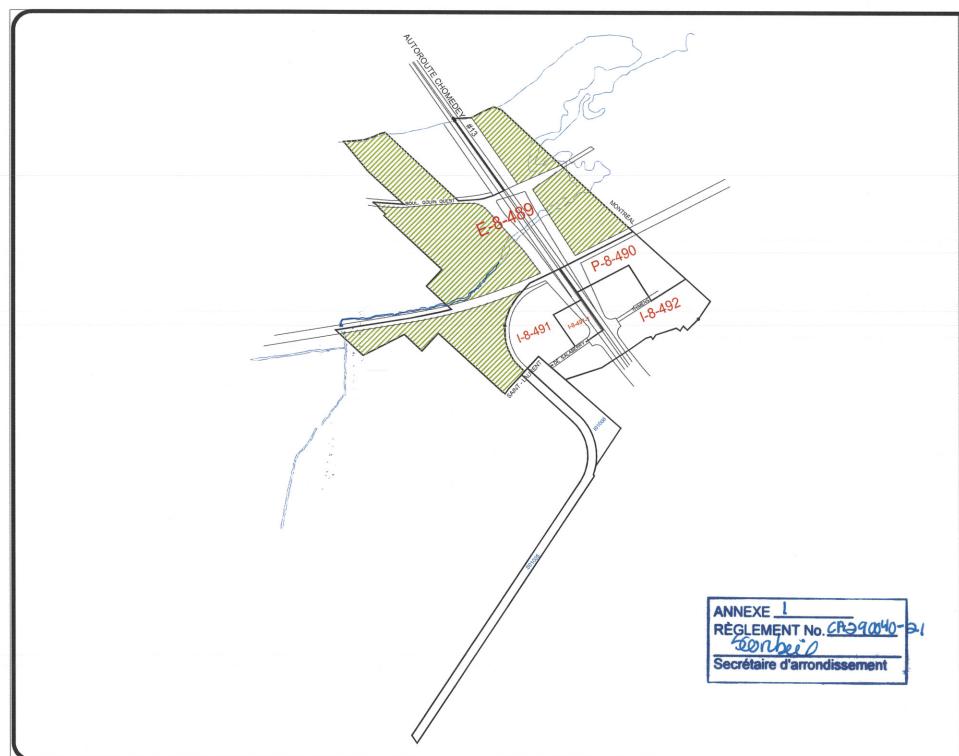

### SECTION I AMENDMENTS TO ZONING PLAN

- ARTICLE 1 The zoning plan of Appendix C of zoning by-law CA29 0040 is modified as follows:
  - a) By removing lot 3 978 057 from I-8-491 zone;
  - b) By integrating lot 3 978 057 to new I-8-491-1 zone;
  - 1° the whole as illustrated on plan number "F 8/8" of file number "2011-04B" attached to this by-law as Appendix "I" as if it was herein reproduced in full.

# ZONAGE PROPOSÉ ANNEXE 1

# ARRONDISSEMENT DE PIERREFONDS-ROXBORO

Aménagement urbain et services aux entreprises

| LOT (S) 3 978 057            |
|------------------------------|
|                              |
|                              |
| Règlement CA29 0040          |
| F 8/8                        |
| PLAN NO. F 8/8               |
| DATE 2015-07-08              |
| ÉCHELLE aucune               |
| PRÉPARÉ PAR: Slive Pomenteur |
| APPROUVÉ PAR: Fabillul hekul |